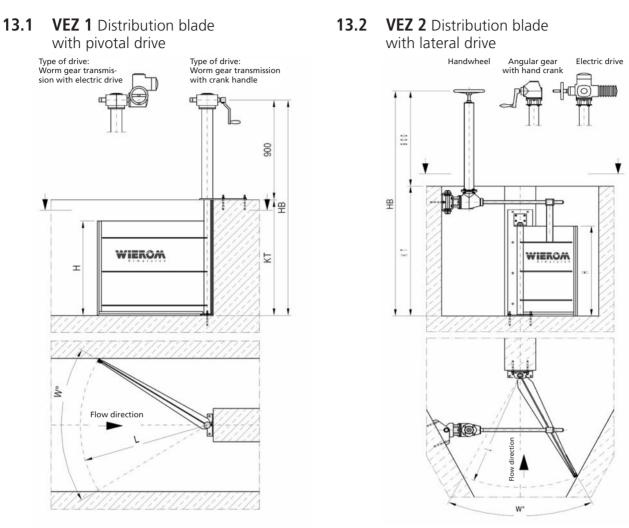

#### 13.4.1 VEZ 1

Actuation is provided inside the pivotal point by crank handle or electric drive and is transmitted via a worm gear.

## 13.4.2 VEZ 2

Actuation is provided from the side by a trapezoidal thread spindle with floor pedestal and handwheel or electric drive or an angular gear with crank handle.

۲